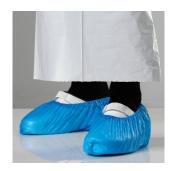

## 210.0061

Shoe Covers, Standard

CPE shoe cover 18" (shoe size: 40-47,5).

- Thickness: 40 microns.
- Weight: 4.8 g/pc.
- Approved to be used in direct contact with all types of food.

## PRODUCT DETAILS

| Material : | CPE      |
|------------|----------|
| Size :     | One size |
| Weight:    | 4,8 g    |
| Color:     | Blue     |

PACKING / TRANSPORT

Pieces Per Inner Pack: 100

Pieces Per Outer Case: 2000